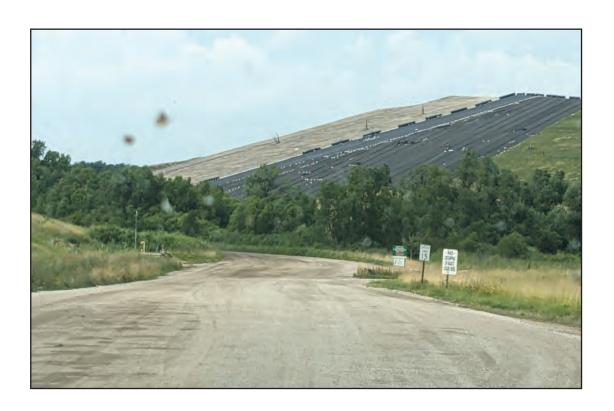

# WMWI PHEASANT RUN LANDFILL / TOWN OF PARIS AUDIT PHOTOS

PROJECT NO. 1155

Clay cap nearly complete, when finished top soil will be placed

Clay cap complete, plastic being applied

Cap cover in transission

West slope of Phase 3, cap construction

Geocomposite placement over solid plastic

Litter reduced

Tipper awaiting truck

Working face covered for the day

Borrow area active generating cover for capft

Borrow area after cap excavations