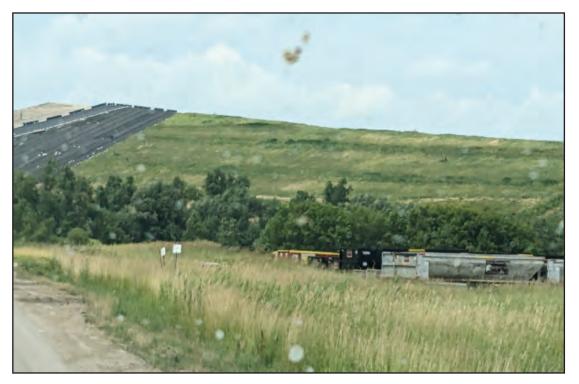

West slope of Phase 3, cap construction

Geocomposite placement over solid plastic

Litter reduced

Tipper awaiting truck

Working face covered for the day

Borrow area active generating cover for capft

Borrow area after cap excavations

Litter picked back from site edges