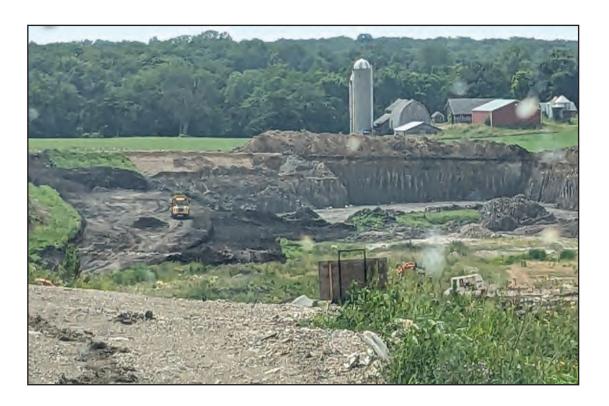

West slope of Phase 3, cap construction

Geocomposite placement over solid plastic

Litter reduced

Tipper awaiting truck

Working face covered for the day

Borrow area active generating cover for capft

Borrow area after cap excavations

Litter picked back from site edges