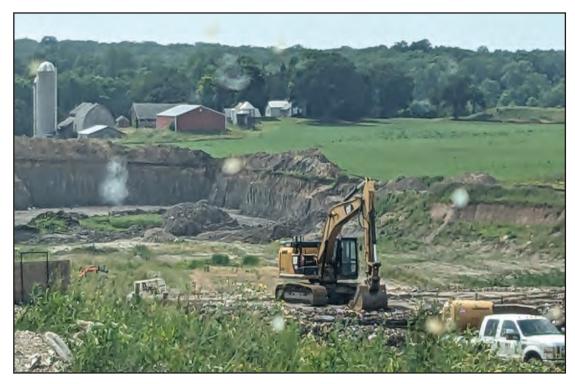

West slope of Phase 3, cap construction

Geocomposite placement over solid plastic

Litter reduced

Tipper awaiting truck

Working face covered for the day

Borrow area active generating cover for capft

Borrow area after cap excavations