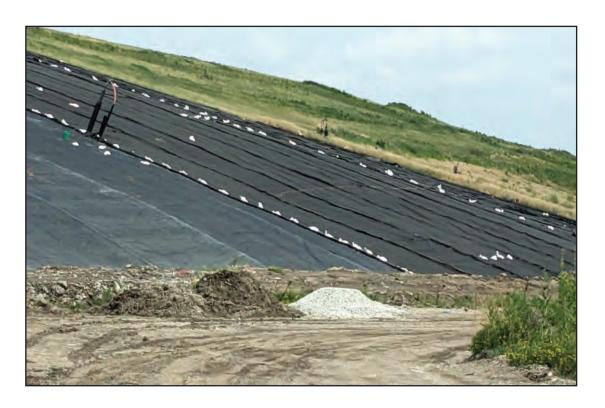

# WMWI PHEASANT RUN LANDFILL / TOWN OF PARIS AUDIT PHOTOS

PROJECT NO. 1155

Clay cap nearly complete, when finished top soil will be placed

Clay cap complete, plastic being applied

Cap cover in transission

West slope of Phase 3, cap construction

Geocomposite placement over solid plastic

Litter reduced

Tipper awaiting truck

Working face covered for the day

Borrow area active generating cover for capft

Borrow area after cap excavations