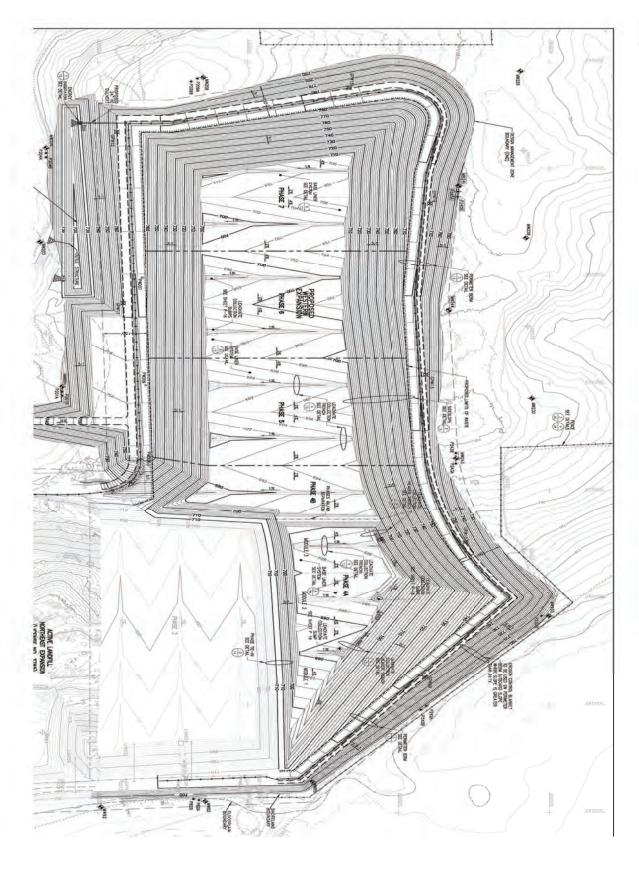

15:28:17 -05'00' | 20.0.             |
| Management Signature: Michael Buxbaum Buxbaum                                                                        | Date:             |
| Management Printed Name:                                                                                             |                   |
| Management Title:                                                                                                    | Data              |
| JSA Principal Signature                                                                                              | Date:             |
|                                                                                                                      |                   |

### WMWI – Pheasant Run Security Landfill SITE MAP





#### WMWI – Pheasant Run Landfill LANDFILL CONSTRUCTION AUDIT FORM Town of Paris PROJECT NO. 1115

| ۱o. | R EQUIPMENT USED IN C<br>DESCRIPTION | Rented | Contracted | No. | DESCRIPTION | Rented | Contracte |
|-----|--------------------------------------|--------|------------|-----|-------------|--------|-----------|
|     | Scrapper                             |        |            |     |             |        |           |
|     | Dozer                                |        |            |     |             |        |           |
|     | Excavator                            |        |            |     |             |        |           |
|     | Haul Truck                           |        |            |     |             |        |           |
|     | Water Truck