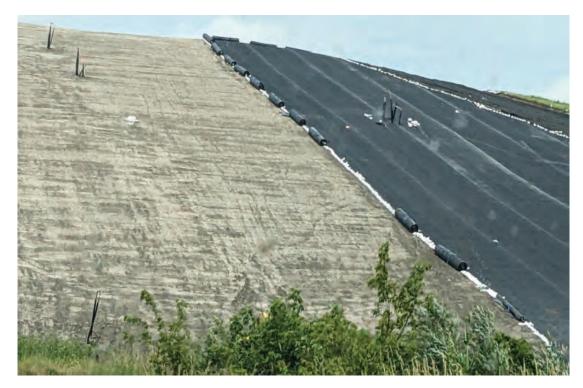

# WMWI PHEASANT RUN LANDFILL / TOWN OF PARIS AUDIT PHOTOS

PROJECT NO. 1155

Clay cap nearly complete, when finished top soil will be placed

Clay cap complete, plastic being applied

Cap cover in transission

West slope of Phase 3, cap construction

Geocomposite placement over solid plastic

Litter reduced

Tipper awaiting truck

Working face covered for the day

Borrow area active generating cover for capft

Borrow area after cap excavations