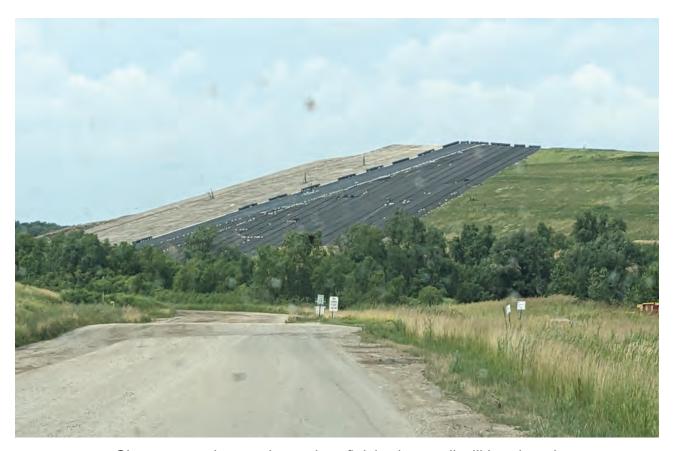

# WMWI PHEASANT RUN LANDFILL / TOWN OF PARIS AUDIT PHOTOS

PROJECT NO. 1155

Clay cap nearly complete, when finished top soil will be placed

Clay cap complete, plastic being applied

Cap cover in transission

West slope of Phase 3, cap construction

Geocomposite placement over solid plastic

Litter reduced

Tipper awaiting truck

Working face covered for the day

Borrow area active generating cover for capft

Borrow area after cap excavations