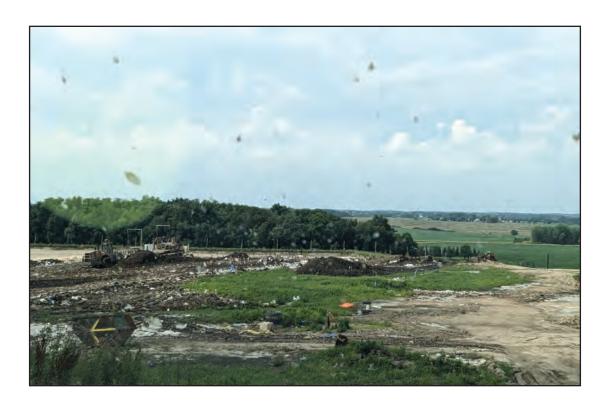

# WMWI PHEASANT RUN LANDFILL / TOWN OF PARIS AUDIT PHOTOS

PROJECT NO. 1155

Clay cap nearly complete, when finished top soil will be placed

Clay cap complete, plastic being applied

Cap cover in transission